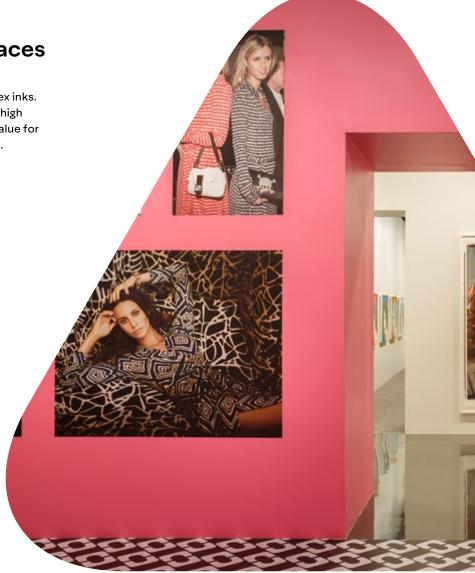

## Walls, floors and interior spaces

MPI 2903 and MPI 2903 Easy Apply are glossy, flexible calendered vinyl films for eco-solvent, solvent, and latex inks. Designed for consistent digital print performance with high quality images and true color, both films deliver great value for applications with intermediate durability requirements.

## **Common Applications:**

- Fleet vehicles (flat and simple curves only)
- Wall Murals
- POP/Trade Show
- Outdoor Signage
- Floor Graphics
- Ice Rink Boards/Dasher Boards

For information on warranty terms, exclusions and certain limitations that apply please see our website: <a href="mailto:graphics.averydennison.com">graphics.averydennison.com</a>
All statements, technical information and recommendations about Avery Dennison products are based upon tests and information believed to be reliable but do not constitute a guarantee or warranty of any kind. All Avery Dennison products are sold with the understanding that the purchaser has independently determined the suitability of such products for its intended and other purposes.